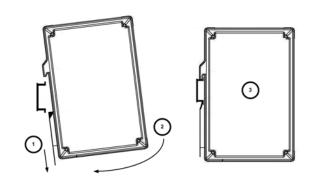

# DIN Rail Mounting

- Slide and hold the DIN clip toward the bottom of the switch. Angle the top portion of the DIN mount over the top of DIN Rail.
- 2. Move the switch so that it is parallel with the DIN Rail.
- Let go of the DIN Clip. The spring should return it to its original position.

## Mechanical Diagram

International Headquarters: 707 Dayton Road PO Box 1040 Ottawa, IL 61350 USA 815-433-5100 Fax 433-5104 www.bb-elec.com orders@bb-elec.com support@bb-elec.com

**European Headquarters:** Westlink Commercial Park Oranmore Co. Galway Ireland +353 91 792444 Fax +353 91 792445 www.bb-europe.com orders@bb-europe.com support@bb-europe.com